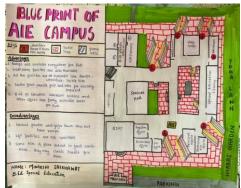

The <u>objective</u> of the meeting was to discuss and design the blueprint of AIE Barrier-Free Campus. This initiative is aimed at ensuring that the campus is fully accessible to persons with disabilities, starting from the main gate and extending to the Special Education Wing. Student teachers must know about the importance of creating a barrier-free campus that promotes inclusion and accessibility. The goal is to recognize the barrier free structure and ensure smooth movement throughout the campus.

<u>Assigned Task to the students-</u> Draft the Barrier Free Campus Blueprint by your own understanding starting from AIE Main Gate to Special Education Wing.

The blueprint has covered various things like Accessible pathways from the main gate to the Special Education Wing, Considerations for ramps, railings, tactile flooring, and signage's in Braille, Adequate lighting and clear signage for better navigation, Accessible parking spaces for vehicles of persons with disabilities, Automatic doors or easily operable doors for all campus buildings, Accessible restrooms and seating areas, Provision for emergency evacuation procedures tailored for persons with disabilities or others important things.